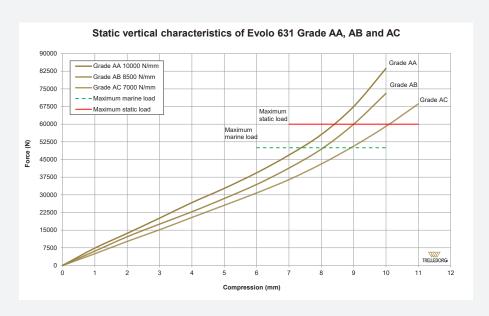

ber part: Highest quality natural rubber

Metal: Aluminum

#### **IDENTIFICATION**

The type is marked in the mounting plate.

#### **ADVANTAGES**

- · Type approvals available on request
- Optimum vibration isolation
- Easy and quick installation
- · Build in end-limiter to protect against overload
- · Capable of handling both vertical and horizontal forces
- · Natural rubber gives maximum vibration isolation
- · One type fits all weights between 1000 and 6000 kg
- Stock item



## **TECHNICAL DRAWING**





# **EVOLO 631 GRADE AA-AC**

### **TECHNICAL DATA**

| ARTICLE NO. | GRADE | MAXIMUM LOAD |
|-------------|-------|--------------|
| 103631AA0   | AA    | 60 kN        |
| 103631AB0   | AB    | 60 kN        |
| 103631AC0   | AC    | 60 kN        |

## STATIC VERTICAL CHARACTERISTICS



## HORIZONTAL CHARACTERISTICS WHEN PRE-COMPRESSED 5 MM