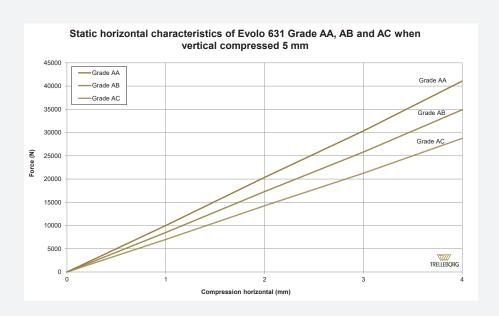

#### **IDENTIFICATION**

The type is marked in the mounting plate.

#### **ADVANTAGES**

- · Type approvals available on request
- Optimum vibration isolation
- Easy and quick installation
- · Build in end-limiter to protect against overload
- · Capable of handling both vertical and horizontal forces
- · Natural rubber gives maximum vibration isolation
- · One type fits all weights between 1000 and 6000 kg
- Stock item



## **TECHNICAL DRAWING**





# **EVOLO 631 GRADE AA-AC**

### **TECHNICAL DATA**

| ARTICLE NO. | GRADE | MAXIMUM LOAD |
|-------------|-------|--------------|
| 103631AA0   | AA    | 60 kN        |
| 103631AB0   | AB    | 60 kN        |
| 103631AC0   | AC    | 60 kN        |

## STATIC VERTICAL CHARACTERISTICS



## HORIZONTAL CHARACTERISTICS WHEN PRE-COMPRESSED 5 MM