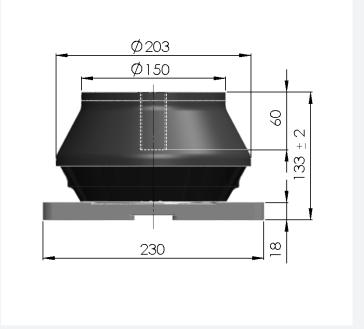

avy-weighted equipment under extreme conditions that needs optimal vibration isolation at both high and low frequencies, such as generator sets, pump units, large diesel engines, compressor/cooling units, gearboxes, windmills, deck house mountings, control cabins.

### **MATERIAL**

Rubber part: Highest quality natural rubber

Metal: Aluminum

#### **IDENTIFICATION**

The type is marked in the mounting plate.

#### **ADVANTAGES**

- · Type approvals available on request
- Optimum vibration isolation
- Easy and quick installation
- · Build in end-limiter to protect against overload
- · Capable of handling both vertical and horizontal forces
- · Natural rubber gives maximum vibration isolation
- · One type fits all weights between 1000 and 6000 kg
- Stock item



## **TECHNICAL DRAWING**





# **EVOLO 631 GRADE AA-AC**

### **TECHNICAL DATA**

| ARTICLE NO. | GRADE | MAXIMUM LOAD |
|-------------|-------|--------------|
| 103631AA0   | AA    | 60 kN        |
| 103631AB0   | AB    | 60 kN        |
| 103631AC0   | AC    | 60 kN        |

## STATIC VERTICAL CHARACTERISTICS



## HORIZONTAL CHARACTERISTICS WHEN PRE-COMPRESSED 5 MM