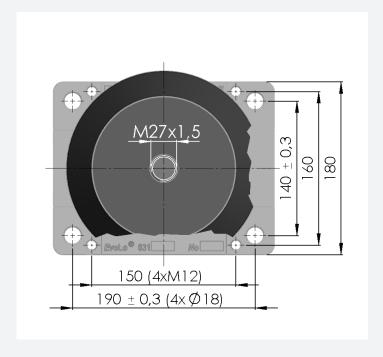

heavy-weighted equipment under extreme conditions that needs optimal vibration isolation at both high and low frequencies, such as generator sets, pump units, large diesel engines, compressor/cooling units, gearboxes, windmills, deck house mountings, control cabins.

### **MATERIAL**

Rubber part: Highest quality natural rubber

Metal: Aluminum

#### **IDENTIFICATION**

The type is marked in the mounting plate.

#### **ADVANTAGES**

- · Type approvals available on request
- Optimum vibration isolation
- Easy and quick installation
- · Build in end-limiter to protect against overload
- · Capable of handling both vertical and horizontal forces
- · Natural rubber gives maximum vibration isolation
- · One type fits all weights between 1000 and 6000 kg
- Stock item



## **TECHNICAL DRAWING**





# **EVOLO 631 GRADE AA-AC**

### **TECHNICAL DATA**

| ARTICLE NO. | GRADE | MAXIMUM LOAD |
|-------------|-------|--------------|
| 103631AA0   | AA    | 60 kN        |
| 103631AB0   | AB    | 60 kN        |
| 103631AC0   | AC    | 60 kN        |

## STATIC VERTICAL CHARACTERISTICS



## HORIZONTAL CHARACTERISTICS WHEN PRE-COMPRESSED 5 MM